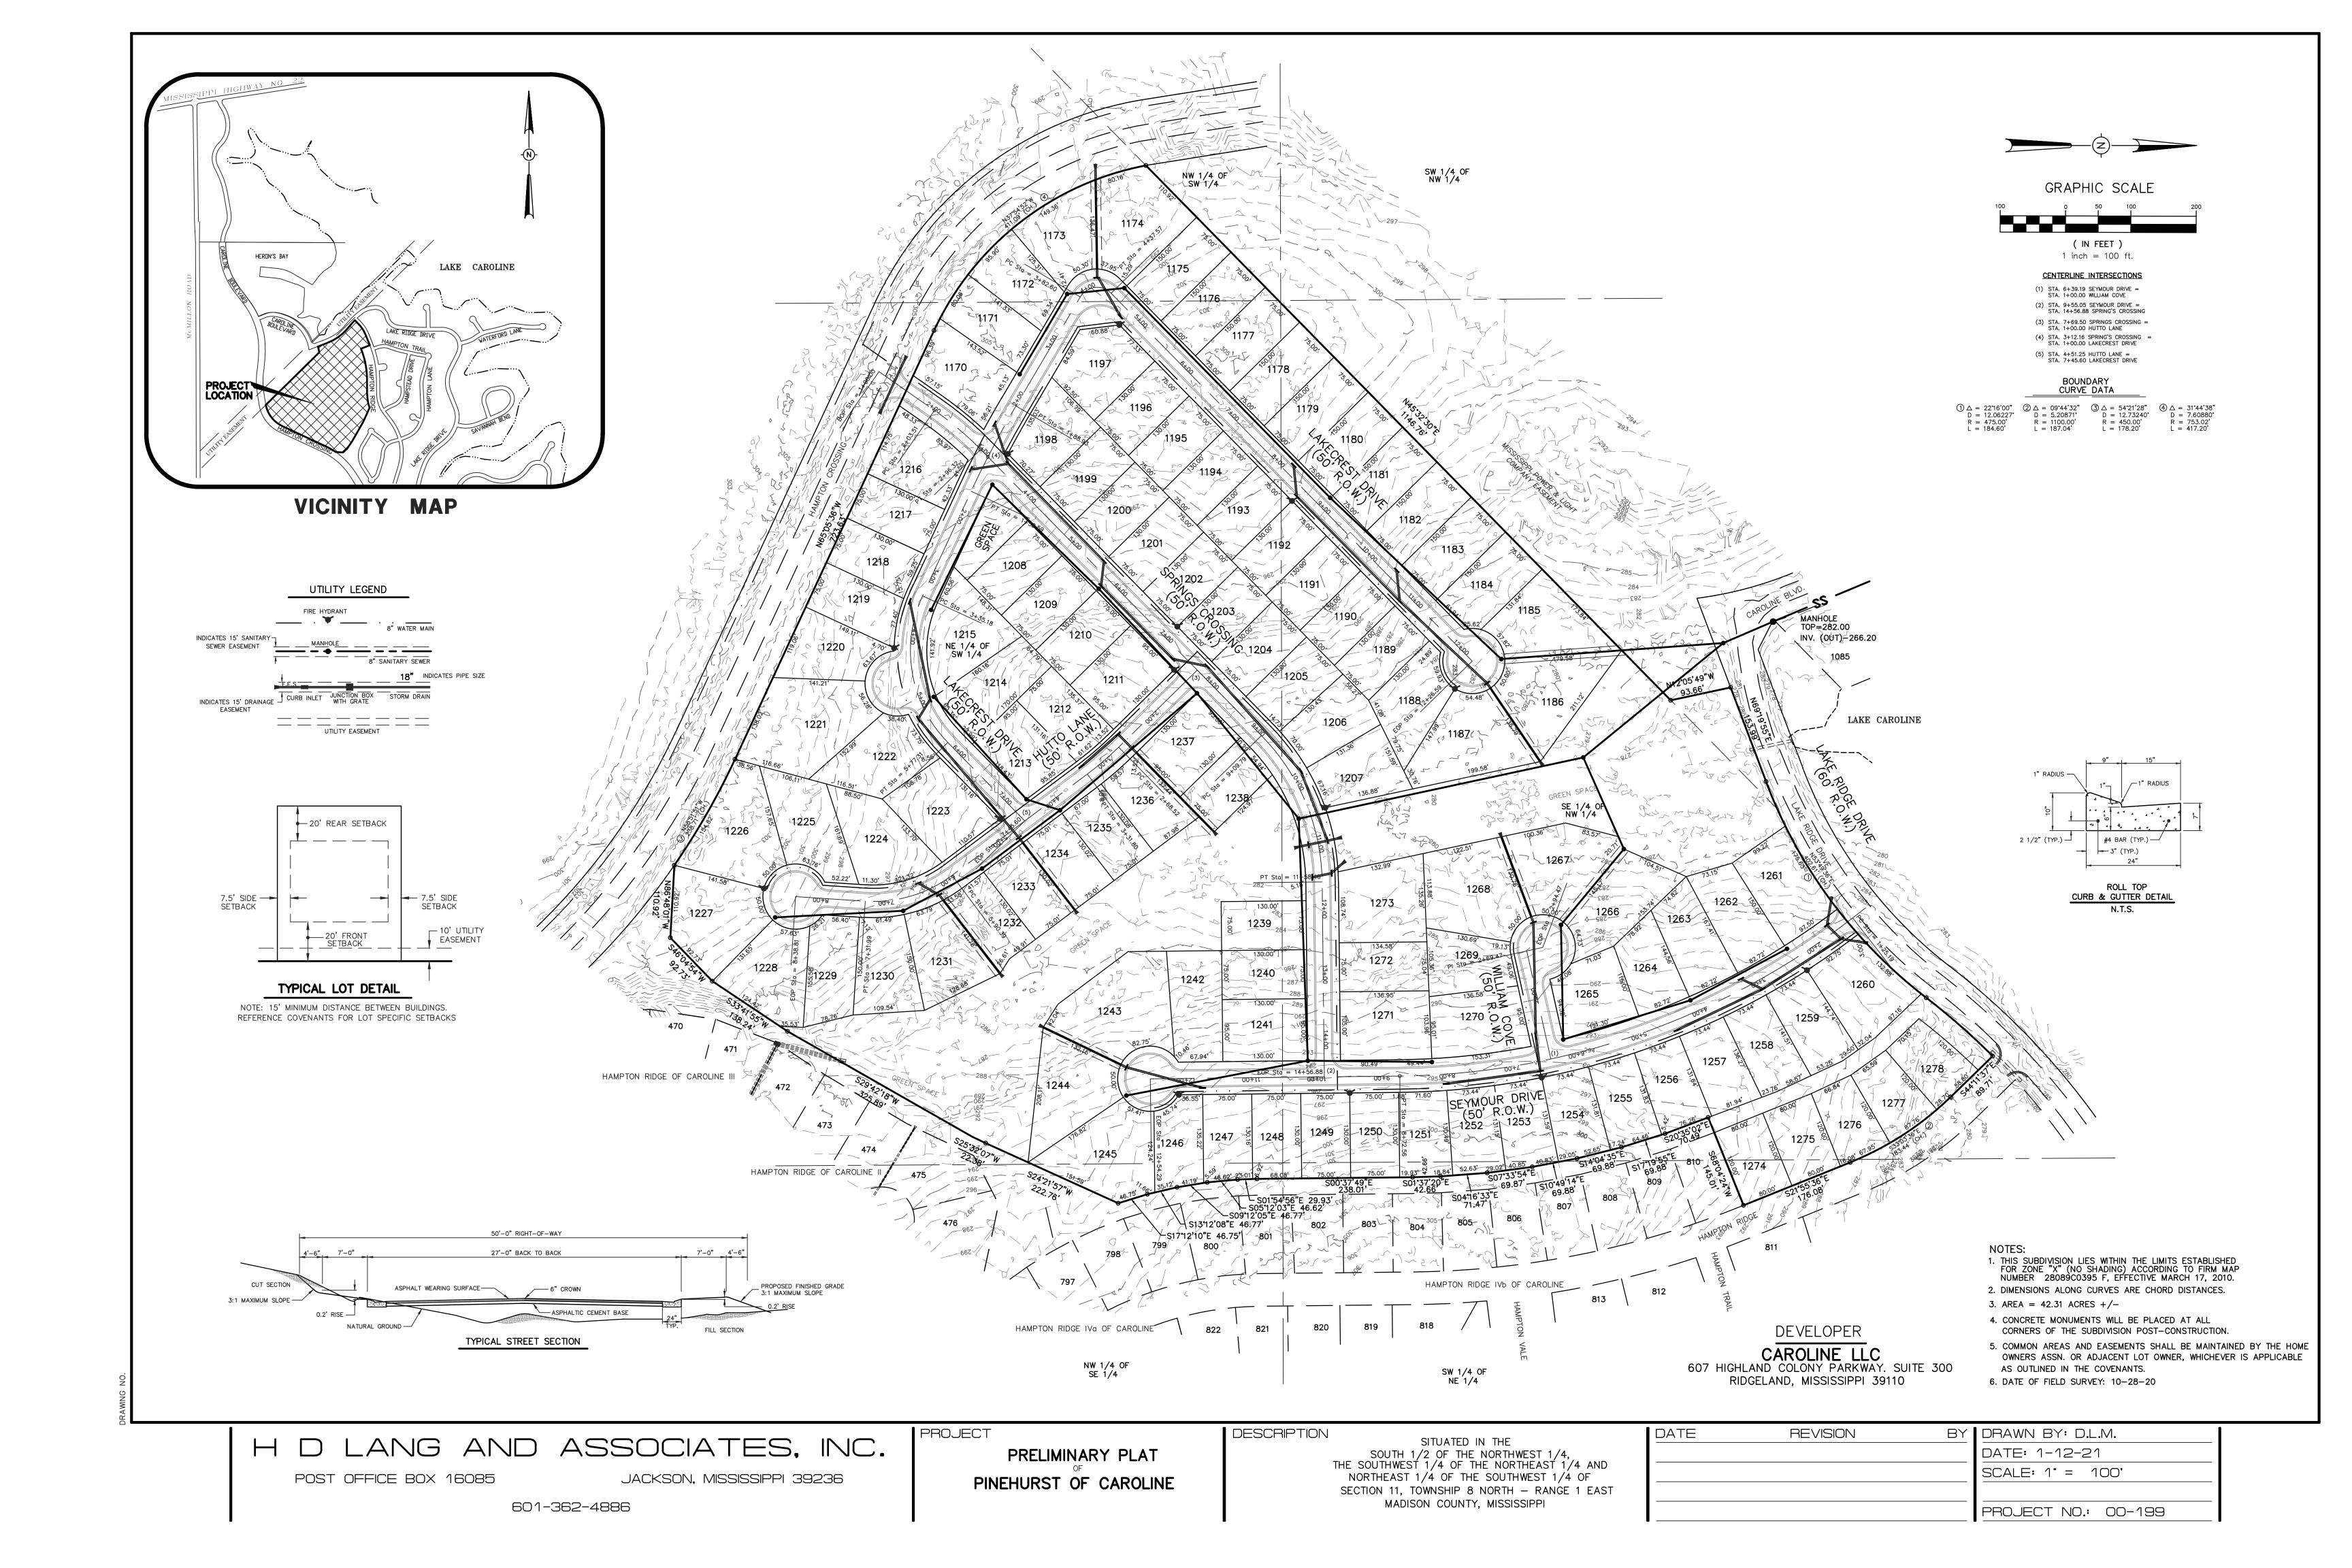

The Engineering Department recommends approval of Caroline, LLC's Preliminary Plat of Pinehurst of Caroline. In addition, a design variance to Section 301.15 of the Subdivision Regulations is requested to allow a dead-end street to extend farther than 500 ft.